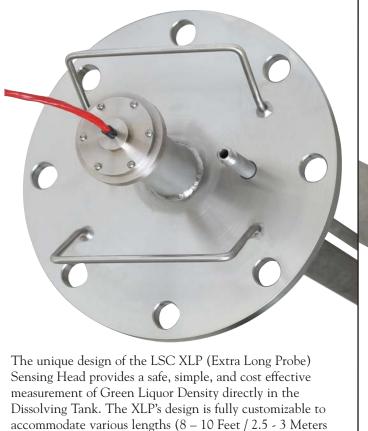

### LSC EXTRA LONG PROBE (XLP) SENSING HEAD

is typical) and virtually any mounting flange or bolt pattern 6 inch (150 mm ID) or greater to accommodate existing

mounting opportunities.

Our superior designed wash nozzle utilizes 140 - 180 PSI (9 - 12 Bar) Steam to keep the sensing prism free of scale (coating) without the need for high-pressure pumps, and their associated high cost and frequent maintenance.