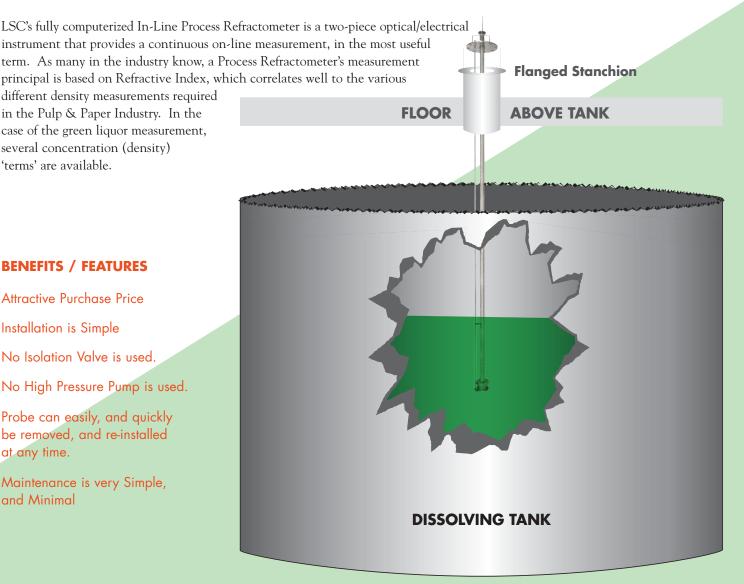

### MEASURE GREEN LIQUOR DENSITY (TTA) Directly In The Dissolving Tank

In the late 1970's Liquid Solids Control, Inc. was the first company to offer a complete Automatic Black Liquor Divert System specifically designed to protect the recovery boiler from a Smelt Water Explosion. Since then mills have installed LSC Process Refractometers all throughout the plant site: digesters, evaporators, concentrators, paper machines, and now the "Dissolving Tanks".

#### Installation is Simple and Convenient:

The measurement is taken directly in the Dissolving Tank. A typical installation would use a Flanged Stanchion (Flanged Pipe Connection) through the floor directly above the Dissolving Tank to secure the LSC Green Liquor Probe and submerge the Sensing Head Prism into the Green Liquor to a depth that achieves an accurate representative measurement. Because of this installation technique, and being atmospheric pressure, this installation allows for the safe removal of the Green Liquor Probe at any time without the need of any Isolation Valve.