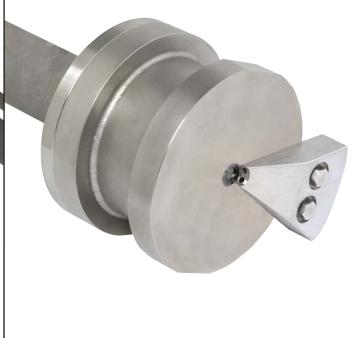

### LSC EXTRA LONG PROBE (XLP) SENSING HEAD

is typical) and virtually any mounting flange or bolt pattern 6 inch (150 mm ID) or greater to accommodate existing

mounting opportunities.

Our superior designed wash nozzle utilizes 140 - 180 PSI (9 - 12 Bar) Steam to keep the sensing prism free of scale (coating) without the need for high-pressure pumps, and their associated high cost and frequent maintenance.